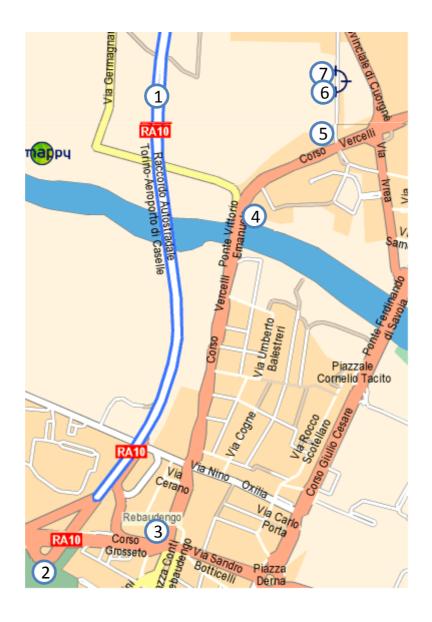

## Directions to reach Binding Union srl, coming from Caselle airport

- (1) Follow the signs to Torino and take the RA10 motorway
- (2) Reach the end of the RA10 motorway, towards Torino city centre, Corso Giulio Cesare
- (3) Turn left into Corso Vercelli at the first crossing with traffic lights (large square, Piazza Rebaudengo)
- (4) Keep going along in Corso Vercelli, pass the bridge on the river
- (5) Turn left at the second gap in the middle of the road, there is a Bar on the corner (Luna Rossa)
- (6) Go to the bottom of the street (dead-end), until you find the last gate on your left
- (7) Enter the gate and into the first court on your right, beside big pine trees