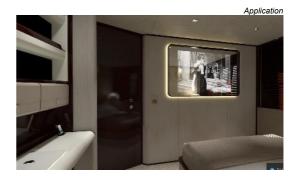

## MINI, Led downlight, recess, indoor/outdoor

Elegant anodized aluminium casing. Intense and uniform lighting. Suitable for classic and modern environments. Standard opaque finish. Ideal for cabins, galleys, cockpits, bathrooms, etc.