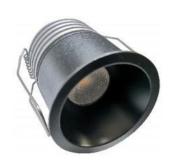

## MINI, Led downlight, recess, indoor/outdoor

Elegant anodized aluminium casing. Intense and uniform lighting. Suitable for classic and modern environments. Standard opaque finish. Ideal for cabins, galleys, cockpits, bathrooms, etc.

The low consumption allows them to be used even in emergency systems.

Technical specifications

- Ceiling or wall mounting
- Stainless steel spring fitting
- Protection class: IP44/20 (IP65 with Opz. "S")
- Opaque black finish
- Emission angle 35°
- Potency: 440 lm
- Prismatic lens filter
- Colour temperature: warm white 3000°K (4000°K with Opz. 40), or red
- Power consumption: 4 W
- Power supply: 10...30 Vdc
- Dimmable
- Light intensity: 520 lux at 1m Protected against power surges
- Dimensions: Ø 46 x 50 mm
- Cutout: Ø 42 mm
- Weight: ~ 107 g (complete with driver)